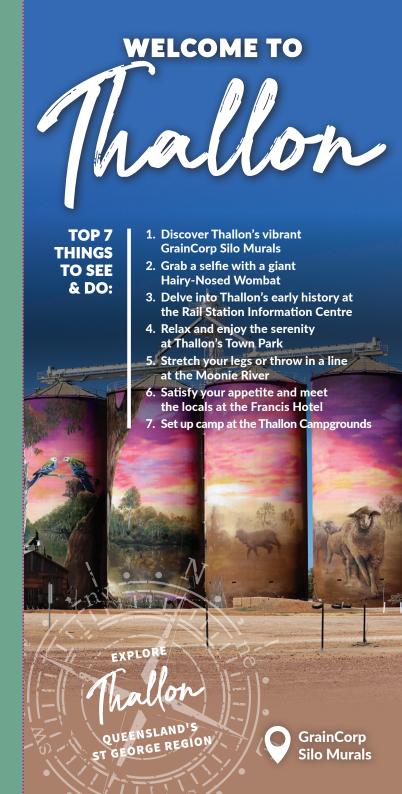

## EXPLORE

It's here in our very own town of Thallon that the first silo art in Queensland was created. You'll spot them straight away as the vibrant GrainCorp Murals signal your approach into town.

"The Watering Hole" Mural covers four, 30-metre-high silos and was painted by Brisbane artists Travis Vinson 'Drapel' and Joel Fergie 'The Zookeeper' in 2017. Would you believe they created this mural from just one A4 sized drawing? They feature images significant to the area and are best viewed from the designated viewing platform. A gift from the silo artists can also be found along the river at the old rail bridge where you'll discover some impressive portraits of locals, Colly and Pom.

Located near the grain silos you'll find a top camping spot at the Thallon Campgrounds. This is the perfect spot to sit back, relax and watch the sun go down with the area also offering toilets and showers, with power also available.

Make sure you visit Thallon's town park as you'll want to capture a selfie with William the Wombat; a two-metre Hairy-Nosed wombat sculpture and Thallon's unique connection to them. Learn all about this fascinating species and the unique connection to Thallon.

No visit to Thallon is complete without saying hello at the Francis Hotel. This is not just a pub, but the hub of this small community. The hotel offers a range of accommodation, cold drinks, delicious pub meals, local information, and good old-fashioned country hospitality.