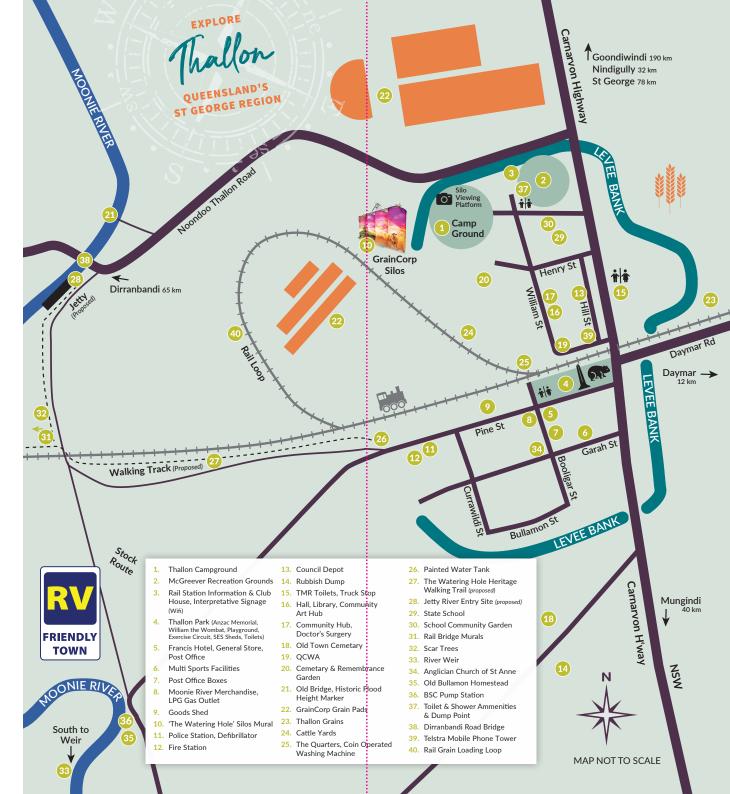

## EXPLORE

It's here in our very own town of Thallon that the first silo art in Queensland was created. You'll spot them straight away as the vibrant GrainCorp Murals signal your approach into town.

"The Watering Hole" Mural covers four, 30-metre-high silos and was painted by Brisbane artists Travis Vinson 'Drapel' and Joel Fergie 'The Zookeeper' in 2017. Would you believe they created this mural from just one A4 sized drawing? They feature images significant to the area and are best viewed from the designated viewing platform. A gift from the silo artists can also be found along the river at the old rail bridge where you'll discover some impressive portraits of locals, Colly and Pom.

Located near the grain silos you'll find a top camping spot at the Thallon Campgrounds. This is the perfect spot to sit back, relax and watch the sun go down with the area also offering toilets and showers, with power also available.

Make sure you visit Thallon's town park as you'll want to capture a selfie with William the Wombat; a two-metre Hairy-Nosed wombat sculpture and Thallon's unique connection to them. Learn all about this fascinating species and the unique connection to Thallon.

No visit to Thallon is complete without saying hello at the Francis Hotel. This is not just a pub, but the hub of this small community. The hotel offers a range of accommodation, cold drinks, delicious pub meals, local information, and good old-fashioned country hospitality.